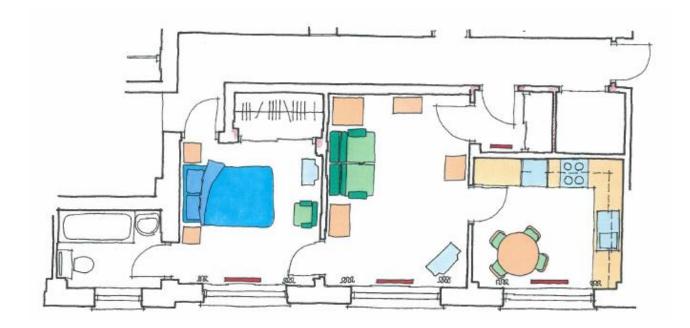

## **One-Bedroom Apartments - Roadside**

Registered for a maximum of 2 adults and 1 child under the age of 18.

These apartments each have a town view and consist of a bedroom, living room, a separate fully-fitted kitchen with space for a washing machine or dishwasher, a bathroom with combined bath/shower and w.c., and a hallway.

## **Example Layouts**

The layouts shown below are an indication only and the exact layout of the apartment available to rent may differ from the plan shown.