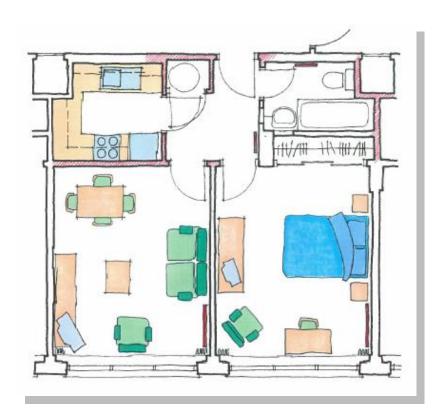

## **One-Bedroom Apartments - Roadside**

Registered for a maximum of 2 adults and 1 child under the age of 18.

These apartments each have a town view and consist of a bedroom, living room, a separate fully-fitted kitchen with space for a washing machine or dishwasher, a bathroom with combined bath/shower and w.c., and a hallway.

## **Example Layouts**

The layouts shown below are an indication only and the exact layout of the apartment available to rent may differ from the plan shown.