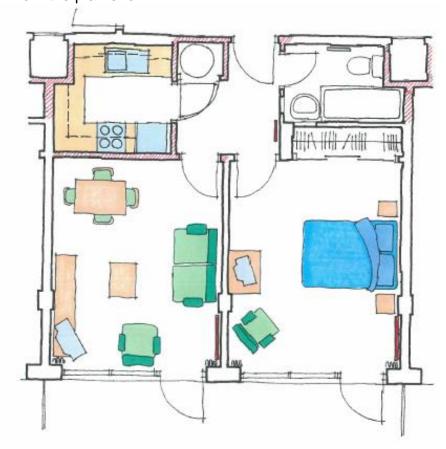

## One-Bedroom Apartments - Sea View & Balcony

Registered for a maximum of 2 adults and 1 child under the age of 18.

These apartments each have a sea view and balcony and consist of a bedroom, a living room, a separate fully-fitted kitchen with space for a washing machine or dishwasher, a bathroom with combined bath/shower and w.c., and a hallway.

## **Example Layout**

The layout shown below is an indication only and the exact layout of the apartment available to rent may differ from the plan shown.